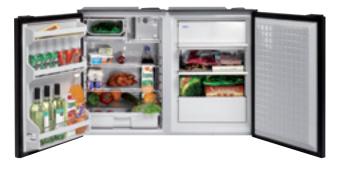

\* Door not included (= 40 mm)

Excellent solution for a side by side fridge-freezer application

 Side by side installation of the CR 130 fridge and the CR 90 freezer with the same outside dimensions (possible also with CR 63 freezer and CR 85 fridge).