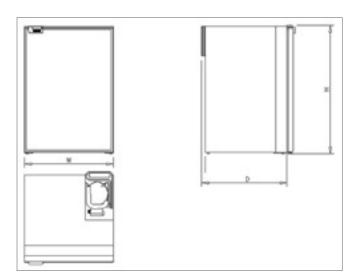

## **Technical Specifications**

| Туре         | Volume<br>(l) | Dimensions<br>H x W x D<br>(mm) | Weight<br>(kg) | Power<br>consumption*<br>(W/24 hours) | Danfoss / Secop<br>compressor type | Freezer<br>compartment<br>specifics (°C) |
|--------------|---------------|---------------------------------|----------------|---------------------------------------|------------------------------------|------------------------------------------|
| CR 63 F      | 63            | 620 x 477 x 515*                | 22             | 440                                   | BD35F                              | 63 (-18)                                 |
| CR 63 F INOX | 63            | 620 x 495 x 555                 | 23             | 440                                   | BD35F                              | 63 (-18)                                 |
| CR 65 F      | 65            | 610 x 527 x 540*                | 22             | 440                                   | BD35F                              | 65 (-18)                                 |
| CR 65 F INOX | 65            | 610 x 545 x 580                 | 23             | 440                                   | BD35F                              | 65 (-18)                                 |
| CR 90 F      | 90            | 746 x 527 x 520*                | 28             | 550                                   | BD35F                              | 90 (-18)                                 |
| CR 90 F INOX | 90            | 743 x 545 x 555                 | 29             | 550                                   | BD35F                              | 90 (-18)                                 |