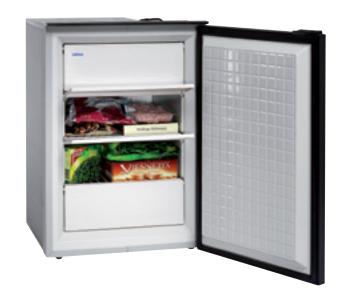

## **CRUISE Marine Freezers**

Perfect complement to the CRUISE Marine refrigerators

Available in complete stainless steel design (doors and handles). Different cooling systems: ventilated as standard, water-cooled with a self pumping kit (patented) and water cooled through a sea water pump for tropical conditions.

Universal AC/DC kit optional: allows sufficient power supply all over the world.

- Extra thick insulation for excellent cooling performance and low power consumption
- 12/24 V Danfoss/Secop compressor (AC/DC kit optional)
- Door with a safety lock and magnetic rubber seal